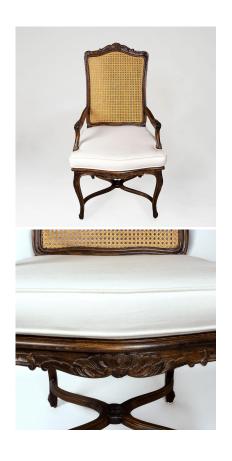

t widest)

**Styling Ideas** These smart chairs would look perfect when placed around an occasional table, or as striking accents in an entrance or landing, where their graceful design will elevate the room's look.

## **PRODUCT DESCRIPTION**

These large cane armchairs feature delicate carvings on both the back and arms, adding a refined touch to any space. The cushions remain in impeccable condition, ensuring both comfort and style.



Yellow Dot Collection Switzerland www.instagram.com/yellow\_dot\_collection contact@yellowdotcollection.com www.yellowdotcollection.com

We believe these vintage chairs to be of American origin.



Yellow Dot Collection Switzerland www.instagram.com/yellow\_dot\_collection contact@yellowdotcollection.com www.yellowdotcollection.com

## **GALLERY IMAGES**







## **Additional Information**

All products are sold "as is," meaning they are offered in the condition they are in at the time of purchase. Imperfections and patina are natural characteristics of aged items and do not constitute defects. Any and all warranty claims are therefore explicitly excluded.