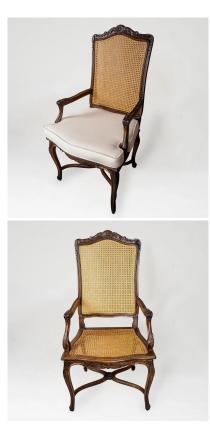

widest)

**Styling Ideas** These smart chairs would look perfect when placed around an occasional table, or as striking accents in an entrance or landing, where their graceful design will elevate the room's look.

## **PRODUCT DESCRIPTION**

These large cane armchairs feature delicate carvings on both the back and arms, adding a refined touch to any space. The cushions remain in impeccable condition, ensuring both comfort and style.



Yellow Dot Collection Switzerland www.instagram.com/yellow\_dot\_collection contact@yellowdotcollection.com www.yellowdotcollection.com

We believe these vintage chairs to be of American origin.



Yellow Dot Collection Switzerland www.instagram.com/yellow\_dot\_collection contact@yellowdotcollection.com www.yellowdotcollection.com

## **GALLERY IMAGES**







## **Additional Information**

All products are sold "as is," meaning they are offered in the condition they are in at the time of purchase. Imperfections and patina are natural characteristics of aged items and do not constitute defects. Any and all warranty claims are therefore explicitly excluded.