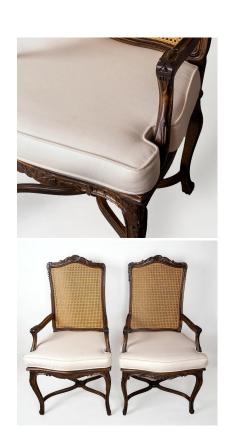

dest)

**Styling Ideas** These smart chairs would look perfect when placed around an occasional table, or as striking accents in an entrance or landing, where their graceful design will elevate the room's look.

## **PRODUCT DESCRIPTION**

These large cane armchairs feature delicate carvings on both the back and arms, adding a refined touch to any space. The cushions remain in impeccable condition, ensuring both comfort and style.



Yellow Dot Collection Switzerland www.instagram.com/yellow\_dot\_collection contact@yellowdotcollection.com www.yellowdotcollection.com

We believe these vintage chairs to be of American origin.



Yellow Dot Collection Switzerland www.instagram.com/yellow\_dot\_collection contact@yellowdotcollection.com www.yellowdotcollection.com

## **GALLERY IMAGES**







## **Additional Information**

All products are sold "as is," meaning they are offered in the condition they are in at the time of purchase. Imperfections and patina are natural characteristics of aged items and do not constitute defects. Any and all warranty claims are therefore explicitly excluded.