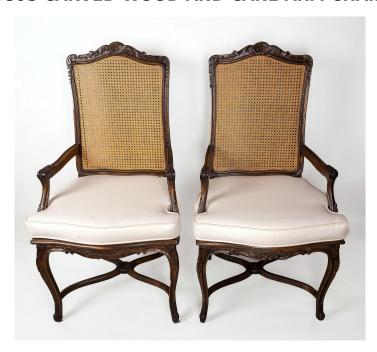

## 1980S CARVED WOOD AND CANE ARM CHAIRS

SKU: YDC-F09

Price CHF 250 each CHF 400 for the pair

Measurement H115cm x D55cm x D50cm (seat) x W60cm (seat at widest)

**Styling Ideas** These smart chairs would look perfect when placed around an occasional table, or as striking accents in an entrance or landing, where their graceful design will elevate the room's look.

## **PRODUCT DESCRIPTION**

These large cane armchairs feature delicate carvings on both the back and arms, adding a refined touch to any space. The cushions remain in impeccable condition, ensuring both comfort and style.