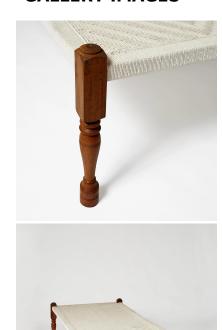

H48cm (from floor)

## **PRODUCT DESCRIPTION**

The Charpoy, an iconic piece of Indian craftsmanship, simple and functional. Indigenous to India, this timeless day bed is constructed with a simple wooden frame and a woven canvas surface. This particular charpoy, though a rarity in Europe, dates back 30 to 40 years. Traditionally crafted with jute rope, the addition of canvas in recent years has enhanced its comfort. One of the most fascinating uses of the charpoy is in roadside cafes in Punjab, where it provides a much-needed



Yellow Dot Collection Switzerland www.instagram.com/yellow\_dot\_collection contact@yellowdotcollection.com www.yellowdotcollection.com

resting spot for truck drivers during their long journeys. Today it is seen as a stylish daybed.





## **GALLERY IMAGES**







## **Additional Information**

All products are sold "as is," meaning they are offered in the condition they are in at the time of purchase. Imperfections and patina are natural characteristics of aged items and do not constitute defects. Any and all warranty claims are therefore explicitly excluded.