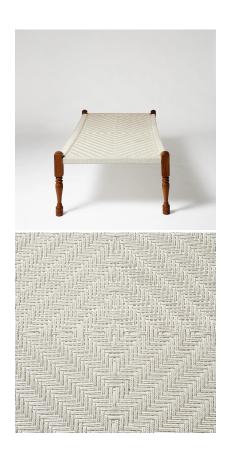

x H48cm (from floor)

## **PRODUCT DESCRIPTION**

The Charpoy, an iconic piece of Indian craftsmanship, simple and functional. Indigenous to India, this timeless day bed is constructed with a simple wooden frame and a woven canvas surface. This particular charpoy, though a rarity in Europe, dates back 30 to 40 years. Traditionally crafted with jute rope, the addition of canvas in recent years has enhanced its comfort. One of the most fascinating uses of the charpoy is in roadside cafes in Punjab, where it provides a much-needed



Yellow Dot Collection Switzerland www.instagram.com/yellow\_dot\_collection contact@yellowdotcollection.com www.yellowdotcollection.com

resting spot for truck drivers during their long journeys. Today it is seen as a stylish daybed.





## **GALLERY IMAGES**







## **Additional Information**

All products are sold "as is," meaning they are offered in the condition they are in at the time of purchase. Imperfections and patina are natural characteristics of aged items and do not constitute defects. Any and all warranty claims are therefore explicitly excluded.