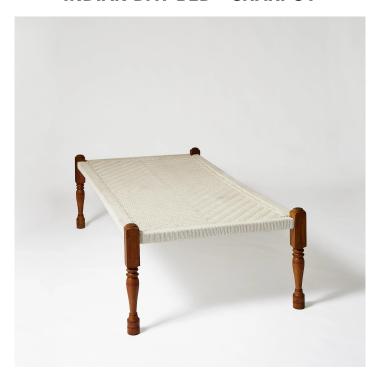

## **INDIAN DAY BED - CHARPOY**

SKU: YDC-F11

Price CHF 300

Measurement L180cm x W90cm x H48cm (from floor)

## **PRODUCT DESCRIPTION**

The Charpoy, an iconic piece of Indian craftsmanship, simple and functional. Indigenous to India, this timeless day bed is constructed with a simple wooden frame and a woven canvas surface. This particular charpoy, though a rarity in Europe, dates back 30 to 40 years. Traditionally crafted with jute rope, the addition of canvas in recent years has enhanced its comfort. One of the most fascinating uses of the charpoy is in roadside cafes in Punjab, where it provides a much-needed