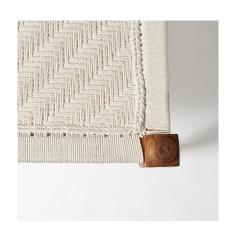

48cm (from floor)

## **PRODUCT DESCRIPTION**

The Charpoy, an iconic piece of Indian craftsmanship, simple and functional. Indigenous to India, this timeless day bed is constructed with a simple wooden frame and a woven canvas surface. This particular charpoy, though a rarity in Europe, dates back 30 to 40 years. Traditionally crafted with jute rope, the addition of canvas in recent years has enhanced its comfort. One of the most fascinating uses of the charpoy is in roadside cafes in Punjab, where it provides a much-needed



Yellow Dot Collection Switzerland www.instagram.com/yellow\_dot\_collection contact@yellowdotcollection.com www.yellowdotcollection.com

resting spot for truck drivers during their long journeys. Today it is seen as a stylish daybed.





## **GALLERY IMAGES**







## **Additional Information**

All products are sold "as is," meaning they are offered in the condition they are in at the time of purchase. Imperfections and patina are natural characteristics of aged items and do not constitute defects. Any and all warranty claims are therefore explicitly excluded.