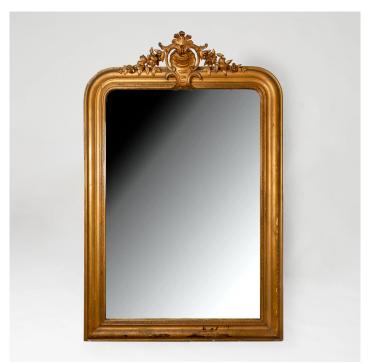

## LARGE ANTIQUE GILT MIRROR

SKU: YDC-M02

Price CHF 750

Measurement H130cm x W85cm

## **PRODUCT DESCRIPTION**

This antique French giltwood mirror remains in its original condition, with age adding a lovely patina to the wood that only enhances its beauty and charm. The mirror's age tells a story, making it not just a reflection of light, but of history itself. The back has been reinforced for added security, ensuring its lasting durability. Mirrors like these are a timeless addition, complementing any décor style with grace and elegance