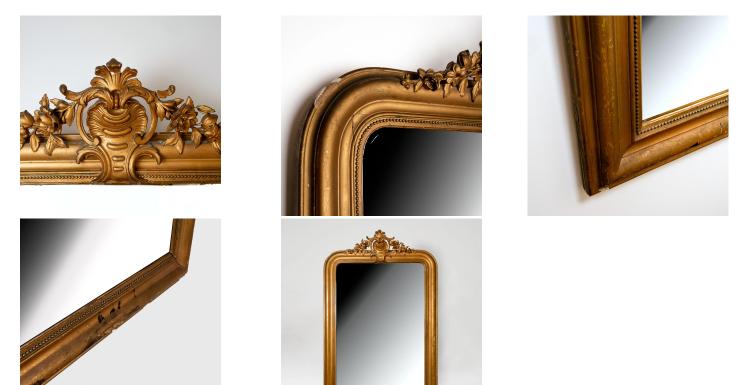

## **GALLERY IMAGES**

## **PRODUCT DESCRIPTION**

This antique French giltwood mirror remains in its original condition, with age adding a lovely patina to the wood that only enhances its beauty and charm. The mirror's age tells a story, making it not just a reflection of light, but of history itself. The back has been reinforced for added security, ensuring its lasting durability. Mirrors like these are a timeless addition, complementing any décor style with grace and elegance