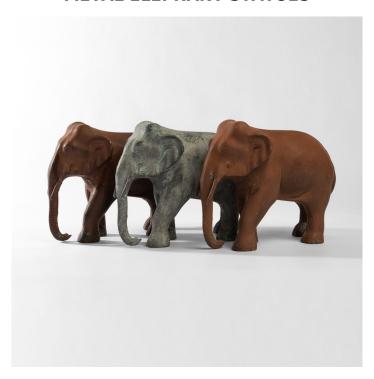

## **METAL ELEPHANT STATUES**

SKU: YDC-D08

**Price SOLD** 

#### Measurement H20cm x L32cm x W12cm

**Styling Ideas** These sculptures make an ideal addition to a balcony or outdoor space, nestled among plants or placed on a table.

## **PRODUCT DESCRIPTION**

These vintage metal elephant sculptures are full of charm and character. A beautifully aged patina, they have a striking form and structure. These pieces are not only visually stunning but also strong