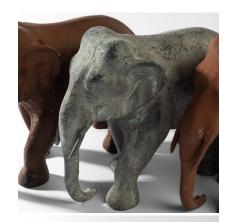

## **METAL ELEPHANT STATUES**



SKU: YDC-D08

**Price SOLD** 

#### Measurement H20cm x L32cm x W12cm

**Styling Ideas** These sculptures make an ideal addition to a balcony or outdoor space, nestled among plants or placed on a table.

## **PRODUCT DESCRIPTION**

These vintage metal elephant sculptures are full of charm and character. A beautifully aged patina, they have a striking form and structure. These pieces are not only visually stunning but also strong



Yellow Dot Collection Switzerland www.instagram.com/yellow\_dot\_collection contact@yellowdotcollection.com www.yellowdotcollection.com

and stable.





Yellow Dot Collection Switzerland  $www.instagram.com/yellow\_dot\_collection$ contact@yellowdotcollection.comwww.yellowdotcollection.com

# **GALLERY IMAGES**











#### **Additional Information**

All products are sold "as is," meaning they are offered in the condition they are in at the time of purchase. Imperfections and patina are natural characteristics of aged items and do not constitute defects. Any and all warranty claims are therefore explicitly excluded.