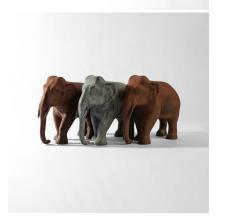

## **METAL ELEPHANT STATUES**

SKU: YDC-D08

**Price SOLD** 

#### Measurement H20cm x L32cm x W12cm

**Styling Ideas** These sculptures make an ideal addition to a balcony or outdoor space, nestled among plants or placed on a table.

## **PRODUCT DESCRIPTION**

These vintage metal elephant sculptures are full of charm and character. A beautifully aged patina, they have a striking form and structure. These pieces are not only visually stunning but also strong