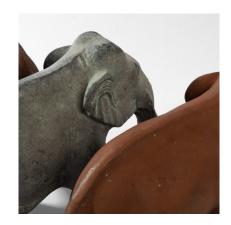

## **METAL ELEPHANT STATUES**



SKU: YDC-D08

**Price SOLD** 

#### Measurement H20cm x L32cm x W12cm

**Styling Ideas** These sculptures make an ideal addition to a balcony or outdoor space, nestled among plants or placed on a table.

## **PRODUCT DESCRIPTION**

These vintage metal elephant sculptures are full of charm and character. A beautifully aged patina, they have a striking form and structure. These pieces are not only visually stunning but also strong



Yellow Dot Collection Switzerland www.instagram.com/yellow\_dot\_collection contact@yellowdotcollection.com www.yellowdotcollection.com

and stable.





Yellow Dot Collection Switzerland  $www.instagram.com/yellow\_dot\_collection$ contact@yellowdotcollection.comwww.yellowdotcollection.com

# **GALLERY IMAGES**











#### **Additional Information**

All products are sold "as is," meaning they are offered in the condition they are in at the time of purchase. Imperfections and patina are natural characteristics of aged items and do not constitute defects. Any and all warranty claims are therefore explicitly excluded.