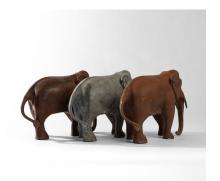

## **METAL ELEPHANT STATUES**



SKU: YDC-D08

**Price SOLD** 

#### Measurement H20cm x L32cm x W12cm

**Styling Ideas** These sculptures make an ideal addition to a balcony or outdoor space, nestled among plants or placed on a table.

## **PRODUCT DESCRIPTION**

These vintage metal elephant sculptures are full of charm and character. A beautifully aged patina, they have a striking form and structure. These pieces are not only visually stunning but also strong



Yellow Dot Collection Switzerland www.instagram.com/yellow\_dot\_collection contact@yellowdotcollection.com www.yellowdotcollection.com

and stable.





Yellow Dot Collection Switzerland  $www.instagram.com/yellow\_dot\_collection$ contact@yellowdotcollection.comwww.yellowdotcollection.com

# **GALLERY IMAGES**











#### **Additional Information**

All products are sold "as is," meaning they are offered in the condition they are in at the time of purchase. Imperfections and patina are natural characteristics of aged items and do not constitute defects. Any and all warranty claims are therefore explicitly excluded.