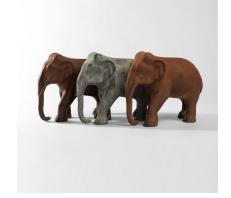

## **METAL ELEPHANT STATUES**



SKU: YDC-D08

**Price SOLD** 

#### Measurement H20cm x L32cm x W12cm

**Styling Ideas** These sculptures make an ideal addition to a balcony or outdoor space, nestled among plants or placed on a table.

## **PRODUCT DESCRIPTION**

These vintage metal elephant sculptures are full of charm and character. A beautifully aged patina, they have a striking form and structure. These pieces are not only visually stunning but also strong



Yellow Dot Collection Switzerland www.instagram.com/yellow\_dot\_collection contact@yellowdotcollection.com www.yellowdotcollection.com

and stable.





Yellow Dot Collection Switzerland  $www.instagram.com/yellow\_dot\_collection$ contact@yellowdotcollection.comwww.yellowdotcollection.com

# **GALLERY IMAGES**











#### **Additional Information**

All products are sold "as is," meaning they are offered in the condition they are in at the time of purchase. Imperfections and patina are natural characteristics of aged items and do not constitute defects. Any and all warranty claims are therefore explicitly excluded.