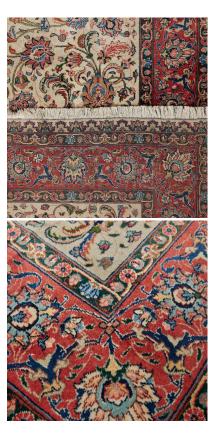

## **TABRIZ WOOL RUG**



SKU: YDC-Ac09

Price CHF 3,000

### Measurement L300cm x W250cm

**Styling Ideas** This sized Tabriz will make a great addition to a living room adding warmth and scale. Its cream base colour makes it very versatile to complement any interior color scheme.

## **PRODUCT DESCRIPTION**

A large Tabriz, we believe this to c. 70 years old. This vintage piece is in remarkably good condition and has a lovely floral pattern. Made of wool. This rug has been professionally cleaned in



Yellow Dot Collection Switzerland www.instagram.com/yellow\_dot\_collection contact@yellowdotcollection.com www.yellowdotcollection.com

Switzerland by specialists and the tassels remade in the traditional style in cotton.





# **GALLERY IMAGES**









## **Additional Information**

All products are sold "as is," meaning they are offered in the condition they are in at the time of purchase. Imperfections and patina are natural characteristics of aged items and do not constitute



Yellow Dot Collection Switzerland www.instagram.com/yellow\_dot\_collection contact@yellowdotcollection.com www.yellowdotcollection.com

defects. Any and all warranty claims are therefore explicitly excluded.