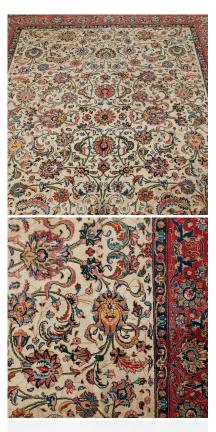

## **TABRIZ WOOL RUG**



SKU: YDC-Ac09

Price CHF 3,000

### Measurement L300cm x W250cm

**Styling Ideas** This sized Tabriz will make a great addition to a living room adding warmth and scale. Its cream base colour makes it very versatile to complement any interior color scheme.

## **PRODUCT DESCRIPTION**

A large Tabriz, we believe this to c. 70 years old. This vintage piece is in remarkably good condition and has a lovely floral pattern. Made of wool. This rug has been professionally cleaned in



Yellow Dot Collection Switzerland www.instagram.com/yellow\_dot\_collection contact@yellowdotcollection.com www.yellowdotcollection.com

Switzerland by specialists and the tassels remade in the traditional style in cotton.





# **GALLERY IMAGES**









## **Additional Information**

All products are sold "as is," meaning they are offered in the condition they are in at the time of purchase. Imperfections and patina are natural characteristics of aged items and do not constitute



Yellow Dot Collection Switzerland www.instagram.com/yellow\_dot\_collection contact@yellowdotcollection.com www.yellowdotcollection.com

defects. Any and all warranty claims are therefore explicitly excluded.