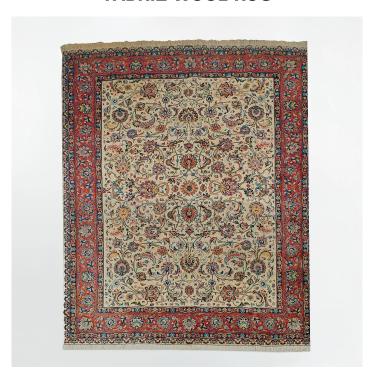

## **TABRIZ WOOL RUG**

SKU: YDC-Ac09

Price CHF 3,000

### Measurement L300cm x W250cm

**Styling Ideas** This sized Tabriz will make a great addition to a living room adding warmth and scale. Its cream base colour makes it very versatile to complement any interior color scheme.

## **PRODUCT DESCRIPTION**

A large Tabriz, we believe this to c. 70 years old. This vintage piece is in remarkably good condition and has a lovely floral pattern. Made of wool. This rug has been professionally cleaned in