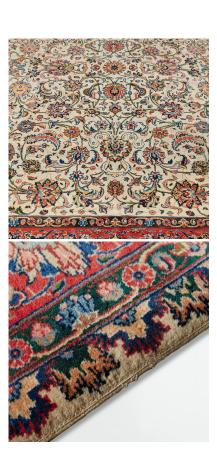

## **TABRIZ WOOL RUG**



SKU: YDC-Ac09

Price CHF 3,000

### Measurement L300cm x W250cm

**Styling Ideas** This sized Tabriz will make a great addition to a living room adding warmth and scale. Its cream base colour makes it very versatile to complement any interior color scheme.

## **PRODUCT DESCRIPTION**

A large Tabriz, we believe this to c. 70 years old. This vintage piece is in remarkably good condition and has a lovely floral pattern. Made of wool. This rug has been professionally cleaned in



Yellow Dot Collection Switzerland www.instagram.com/yellow\_dot\_collection contact@yellowdotcollection.com www.yellowdotcollection.com

Switzerland by specialists and the tassels remade in the traditional style in cotton.





# **GALLERY IMAGES**









## **Additional Information**

All products are sold "as is," meaning they are offered in the condition they are in at the time of purchase. Imperfections and patina are natural characteristics of aged items and do not constitute



Yellow Dot Collection Switzerland www.instagram.com/yellow\_dot\_collection contact@yellowdotcollection.com www.yellowdotcollection.com

defects. Any and all warranty claims are therefore explicitly excluded.