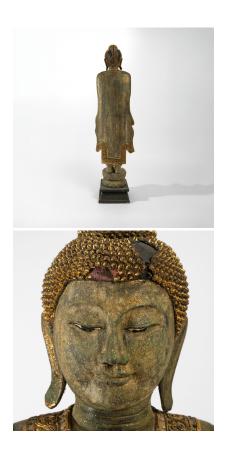

ALL BUDDHA STATUE IN WOOD**



SKU: YDC-D03

Price CHF 1,100

Measurement H140cm x W38cm (at widest); Base: L28cm x W28cm

**Styling Ideas** Place at an entrance a corner of a room such as a living room and this statue will create its own focal point.

## **PRODUCT DESCRIPTION**

A magnificent and tall statue of the Buddha, its origins are unknown. Standing gracefully upon its base, the statue exudes a timeless serenity. The intricate adornments, exquisitely crafted, require



Yellow Dot Collection Switzerland www.instagram.com/yellow\_dot\_collection contact@yellowdotcollection.com www.yellowdotcollection.com

gentle handling.



Yellow Dot Collection Switzerland www.instagram.com/yellow\_dot\_collection contact@yellowdotcollection.com www.yellowdotcollection.com

## **GALLERY IMAGES**







## **Additional Information**

All products are sold "as is," meaning they are offered in the condition they are in at the time of purchase. Imperfections and patina are natural characteristics of aged items and do not constitute defects. Any and all warranty claims are therefore explicitly excluded.