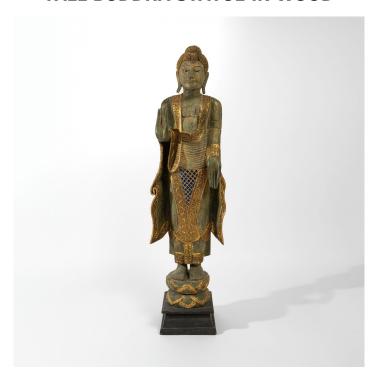

## **TALL BUDDHA STATUE IN WOOD**

SKU: YDC-D03

Price CHF 1,100

Measurement H140cm x W38cm (at widest); Base: L28cm x W28cm

**Styling Ideas** Place at an entrance a corner of a room such as a living room and this statue will create its own focal point.

## **PRODUCT DESCRIPTION**

A magnificent and tall statue of the Buddha, its origins are unknown. Standing gracefully upon its base, the statue exudes a timeless serenity. The intricate adornments, exquisitely crafted, require