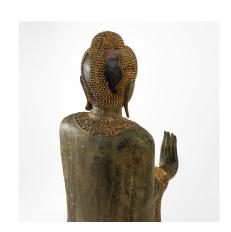

BUDDHA STATUE IN WOOD**



SKU: YDC-D03

Price CHF 1,100

Measurement H140cm x W38cm (at widest); Base: L28cm x W28cm

**Styling Ideas** Place at an entrance a corner of a room such as a living room and this statue will create its own focal point.

## **PRODUCT DESCRIPTION**

A magnificent and tall statue of the Buddha, its origins are unknown. Standing gracefully upon its base, the statue exudes a timeless serenity. The intricate adornments, exquisitely crafted, require



Yellow Dot Collection Switzerland www.instagram.com/yellow\_dot\_collection contact@yellowdotcollection.com www.yellowdotcollection.com

gentle handling.



Yellow Dot Collection Switzerland www.instagram.com/yellow\_dot\_collection contact@yellowdotcollection.com www.yellowdotcollection.com

## **GALLERY IMAGES**







## **Additional Information**

All products are sold "as is," meaning they are offered in the condition they are in at the time of purchase. Imperfections and patina are natural characteristics of aged items and do not constitute defects. Any and all warranty claims are therefore explicitly excluded.