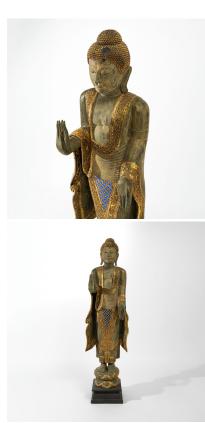

L BUDDHA STATUE IN WOOD**



SKU: YDC-D03

Price CHF 1,100

Measurement H140cm x W38cm (at widest); Base: L28cm x W28cm

**Styling Ideas** Place at an entrance a corner of a room such as a living room and this statue will create its own focal point.

## **PRODUCT DESCRIPTION**

A magnificent and tall statue of the Buddha, its origins are unknown. Standing gracefully upon its base, the statue exudes a timeless serenity. The intricate adornments, exquisitely crafted, require



Yellow Dot Collection Switzerland www.instagram.com/yellow\_dot\_collection contact@yellowdotcollection.com www.yellowdotcollection.com

gentle handling.



Yellow Dot Collection Switzerland www.instagram.com/yellow\_dot\_collection contact@yellowdotcollection.com www.yellowdotcollection.com

## **GALLERY IMAGES**







## **Additional Information**

All products are sold "as is," meaning they are offered in the condition they are in at the time of purchase. Imperfections and patina are natural characteristics of aged items and do not constitute defects. Any and all warranty claims are therefore explicitly excluded.