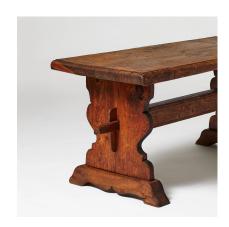

y for books, plants, or flowers, or even as an elegant console behind a sofa. It also makes for a striking coffee table, adding warmth and character to your living or work space.

### **PRODUCT DESCRIPTION**

This vintage solid wood trestle table exudes both strength and character, and has an aged patina.



Yellow Dot Collection Switzerland www.instagram.com/yellow\_dot\_collection contact@yellowdotcollection.com www.yellowdotcollection.com

Estimated to be between 30 to 50 years old, it is crafted in old-world carpentry. The table's functionality is as impressive as its appearance, making it a versatile addition to any space.



Yellow Dot Collection
Switzerland
www.instagram.com/yellow\_dot\_collection
contact@yellowdotcollection.com
www.yellowdotcollection.com

# **GALLERY IMAGES**







### **Additional Information**

All products are sold "as is," meaning they are offered in the condition they are in at the time of purchase. Imperfections and patina are natural characteristics of aged items and do not constitute defects. Any and all warranty claims are therefore explicitly excluded.