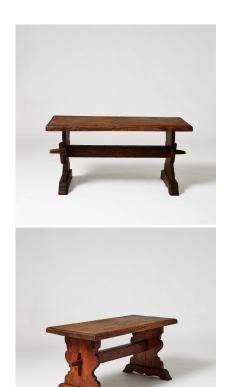

lay for books, plants, or flowers, or even as an elegant console behind a sofa. It also makes for a striking coffee table, adding warmth and character to your living or work space.

### **PRODUCT DESCRIPTION**

This vintage solid wood trestle table exudes both strength and character, and has an aged patina.



Yellow Dot Collection Switzerland www.instagram.com/yellow\_dot\_collection contact@yellowdotcollection.com www.yellowdotcollection.com

Estimated to be between 30 to 50 years old, it is crafted in old-world carpentry. The table's functionality is as impressive as its appearance, making it a versatile addition to any space.



Yellow Dot Collection
Switzerland
www.instagram.com/yellow\_dot\_collection
contact@yellowdotcollection.com
www.yellowdotcollection.com

# **GALLERY IMAGES**







### **Additional Information**

All products are sold "as is," meaning they are offered in the condition they are in at the time of purchase. Imperfections and patina are natural characteristics of aged items and do not constitute defects. Any and all warranty claims are therefore explicitly excluded.