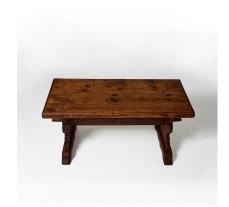

## **WOOD TRESTLE TABLE**

SKU: YDC-F08

Price CHF 475

### Measurement H57cm x L113cm x W53cm

**Styling Ideas** Imagine this table as a stunning display for books, plants, or flowers, or even as an elegant console behind a sofa. It also makes for a striking coffee table, adding warmth and character to your living or work space.

### **PRODUCT DESCRIPTION**

This vintage solid wood trestle table exudes both strength and character, and has an aged patina.

Yellow Dot Collection Switzerland www.instagram.com/yellow\_dot\_collection contact@yellowdotcollection.com www.yellowdotcollection.com

Estimated to be between 30 to 50 years old, it is crafted in old-world carpentry. The table's functionality is as impressive as its appearance, making it a versatile addition to any space.

Yellow Dot Collection
Switzerland
www.instagram.com/yellow\_dot\_collection
contact@yellowdotcollection.com
www.yellowdotcollection.com