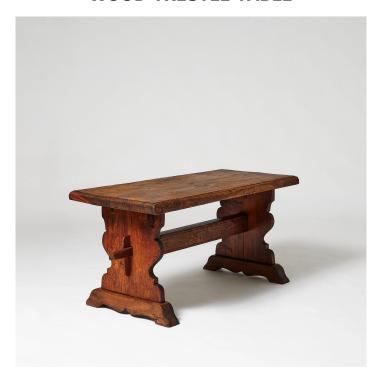

## **WOOD TRESTLE TABLE**

SKU: YDC-F08

Price CHF 475

### Measurement H57cm x L113cm x W53cm

**Styling Ideas** Imagine this table as a stunning display for books, plants, or flowers, or even as an elegant console behind a sofa. It also makes for a striking coffee table, adding warmth and character to your living or work space.

### **PRODUCT DESCRIPTION**

This vintage solid wood trestle table exudes both strength and character, and has an aged patina.

Yellow Dot Collection Switzerland www.instagram.com/yellow\_dot\_collection contact@yellowdotcollection.com www.yellowdotcollection.com

Estimated to be between 30 to 50 years old, it is crafted in old-world carpentry. The table's functionality is as impressive as its appearance, making it a versatile addition to any space.

Yellow Dot Collection
Switzerland
www.instagram.com/yellow\_dot\_collection
contact@yellowdotcollection.com
www.yellowdotcollection.com